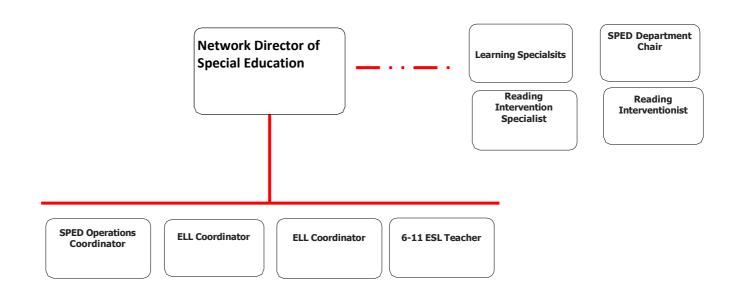

Managing Director of Schools

Highbridge Principal In Residence

**Pre-K Director** 

East Harlem Elementary School Principal Mott Haven Elementary School Principal

Mott Haven Middle School Principal East Harlem Middle School Principal Network Director of Curriculum and Instruction Network Director of Special Education