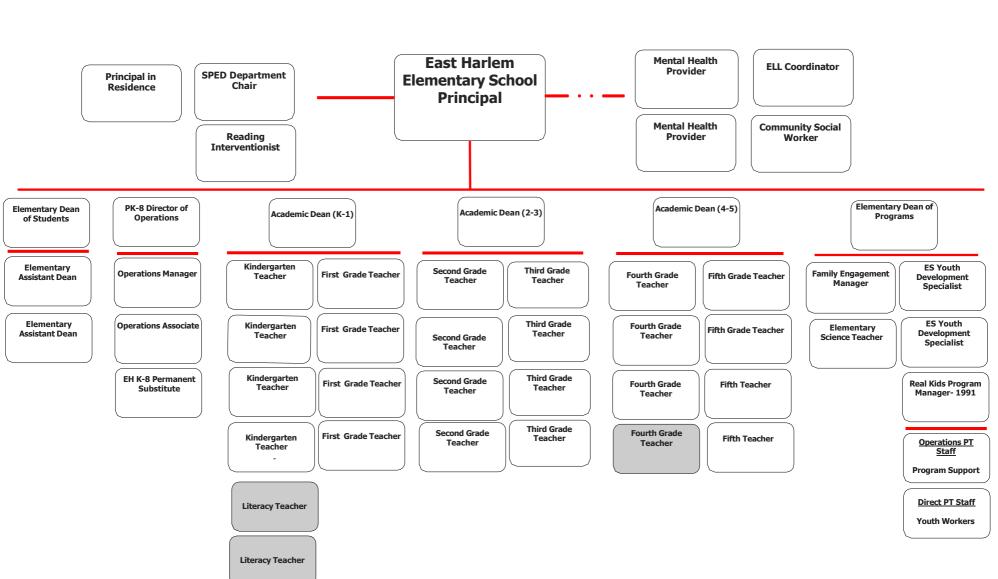

Managing Director of Schools

Highbridge Principal In Residence

**Pre-K Director** 

East Harlem Elementary School Principal Mott Haven Elementary School Principal

Mott Haven Middle School Principal East Harlem Middle School Principal Network Director of Curriculum and Instruction Network Director of Special Education

Teacher

Reading

Intervention

**Specialist** 

**Learning Specialist** 

**EHMS Dean of Culture** 

**Social Worker East Harlem Middle School Principal Community Social** Worker **Academic Dean Academic Dean Dean of Program STEM Humanities Seventh Grade Math Humanities Family Engagement** Teacher **Youth Development** Teacher Teacher Manager **Specialist Youth Development ELA Teacher Teacher** Middle School Science Teacher Specialist **Program Manager ELA Teacher** Sixth Grade ELA **Youth Development Math Teacher Teacher Specialist** Middle School **Program Support Middle School PE Permanent Substitue** Middle School Teacher **Program Youth** Workers PT **Art Teacher** 