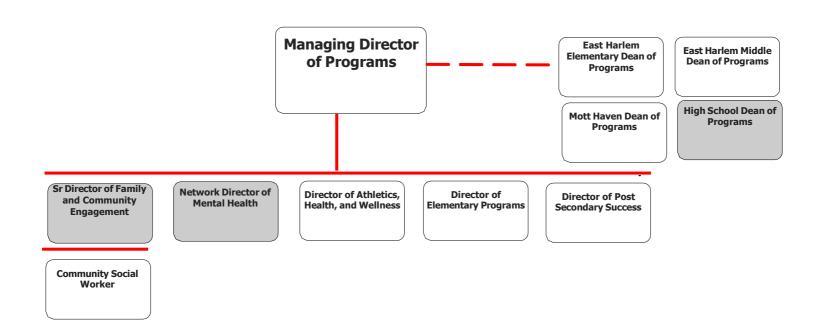

Academy Staff

Field of Dreams Staff

DCHS Coaches

DREAMBuilders Coaches Sr. Manager of Athletics, Health, and Wellness

Athletics, Health, and Wellness Coordinator

Clinicians

**Recess Coaches** 

Director of Elementary Programs RealKids Mott Haven Manager Youth Development Specialist

## Network Director Of Mental Health

Social Worker

Social Worker

Social Worker

Mental Health
Provider

Mental Health
Provider

Mental Health
Provider

Mental Health
Provider

Mental Health
Provider